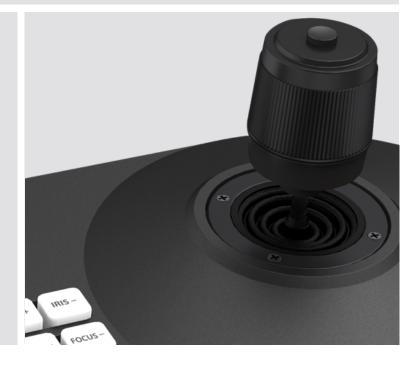

#### **Key Features**

- RS485 control
- Onvif compatible for IP cameras
- Unique IP address
- Supports adding devices with keyboard offline and automatically searching for devices
- Supports up to a maximum of 255 front-end devices in the same network segment
- Supports network and analogue control modes
  Integrated multi-brand network / analogue module
  - Supports controlling PTZ camera functions, such as preset, focus, zoom, patrol etc.
- Supports IE browser to add and configure frontend equipment parameters
- LCD display
- Joystick