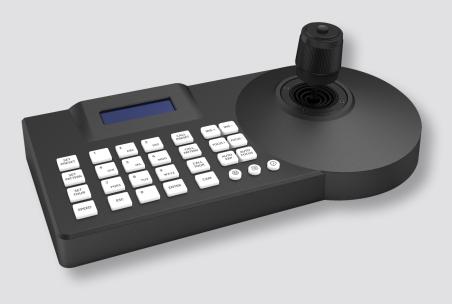

#### Black PTZ Controller with Joystick and LCD Display

The Genie KB-IP485 is a black RS485 and IP camera keyboard controller with an LCD display and joystick that supports the Onvif 2.4 protocol. It's design allows quick control of the speed dome and PTZ cameras with more ease.

#### **Key Features**

- RS485 control
- Onvif compatible for IP cameras
- Unique IP address
- Supports adding devices with keyboard offline and automatically searching for devices
- Supports up to a maximum of 255 front-end devices in the same network segment
- Supports network and analogue control modes
  Integrated multi-brand network / analogue module
  - Supports controlling PTZ camera functions, such as preset, focus, zoom, patrol etc.
- Supports IE browser to add and configure frontend equipment parameters
- LCD display
- Joystick